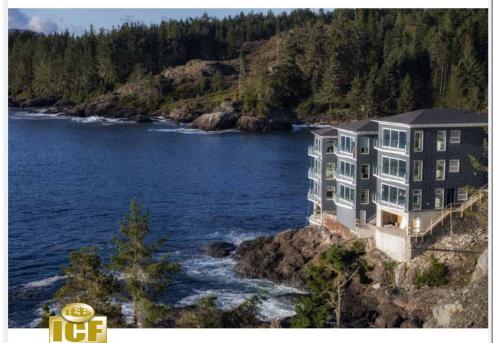

#### PROJECT STATISTICS

Location: Victoria, British Columbia, Canada

Type: Four Vacation Tri-plexes Size: 11,500 sq. ft. (floor) ICF Use: 16,600 sq. ft.

Cost: CAN\$5.5 million

Total Construction: 50 weeks ICF Installation Time: 60 days

### CONSTRUCTION TEAM

Owner and General Contractor:

LandusDevelopment Group, Inc Site Superintendant: Munro

Developments

ICF Installer: Owner

Form Distributor: Fab-Form Architect: Owner

ICF System: Nudura

### **FAST FACTS**

Built on Cliff top, Yards from

Three floors per Building Cost Comparable to Wood