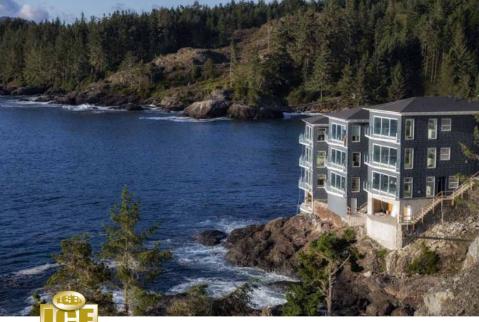

#### PROJECT STATISTICS

Location: Victoria, British Columbia, Canada Type: Four Vacation Tri-plexes Size: 11,500 sq. ft. (floor) ICF Use: 16,600 sq. ft. Cost: CAN\$5.5 million Total Construction: 50 weeks ICF Installation Time: 60 days

#### FAST FACTS

Built on Cliff top, Yards from Surf Three floors per Building Cost Comparable to Wood Frame

GOLD MEDAL 2020 GLOBAL ICF AWARD BEST MULTI-FAMILY DEVELOPMENT