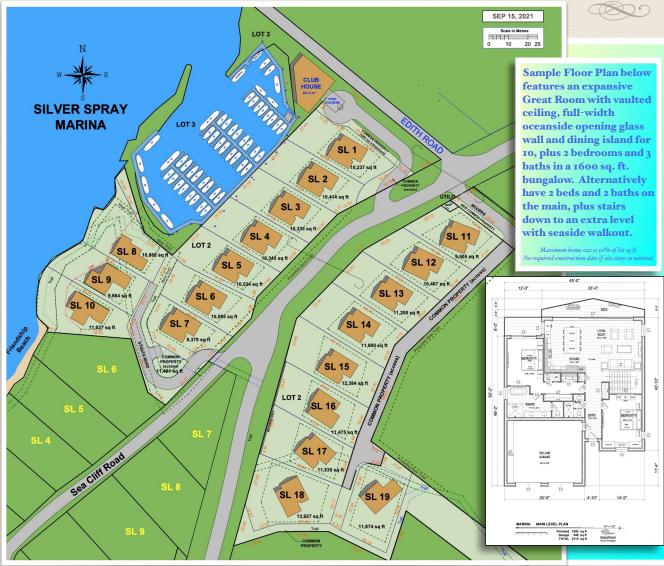

# MARINA ESTATE LOTS

Sanctuary Real Estate! Build your Dream Home or Vacation Cottage and enjoy Private Marina Privileges

> Only 19 Marina Estate Lots

Enjoy Ocean, Park & Mountain Views with year-round Romantic Sunsets & the twinkling night-lights of Sooke across the Harbour and Basin.

| SL 1  | ~ SOLD ~  | <mark>SL 11</mark> | \$349,900        |
|-------|-----------|--------------------|------------------|
| SL 2  | ~ SOLD ~  | SL 12              | ~ SOLD ~         |
| SL 3  | ~ SOLD ~  | SL 13              | ~ SOLD ~         |
| SL 4  | ~ SOLD ~  | SL 14              | ~ SOLD ~         |
| SL 5  | \$639,900 | SL 15              | ~ SOLD ~         |
| SL 6  | ~ SOLD ~  | SL 16              | ~ SOLD ~         |
| SL 7  | ~ SOLD ~  | SL 17              | ~ SOLD ~         |
| SL 8  | \$899,900 | SL 18              | ~ SOLD ~         |
| SL 9  | ~ SOLD ~  | SL 19              | ~ SOLD ~         |
| SL 10 | ~ SOLD ~  |                    | October 10, 2021 |
|       |           | -                  |                  |

Sales only by Disclosure Statement Prices subject to change until secured by reservation Marina privileges subject to independent completion.