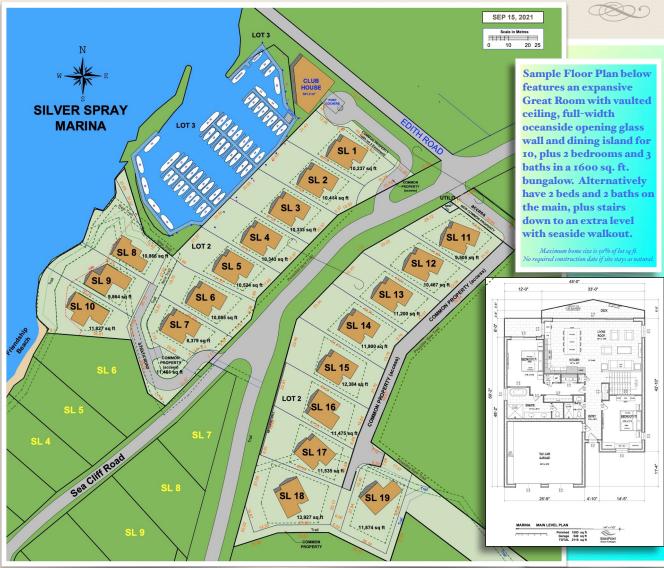

# MARINA ESTATE LOTS

Sanctuary Real Estate! Build your Dream Home or Vacation Cottage and enjoy Private Marina Privileges

> Only 19 Marina Estate Lots

Enjoy Ocean, Park & Mountain Views with year-round Romantic Sunsets & the twinkling night-lights of Sooke across the Harbour and Basin.

Build a custom home at your leisure where ocean views, building scheme, marina & amenities may all enhance property values.

Estate Owners enjoy priority selection on Marina Moorage, plus an assortment of Special Neighbour Privileges.

| SL 1  | ~ SOLD ~  | <mark>SL 11</mark> | \$349,900         |
|-------|-----------|--------------------|-------------------|
| SL 2  | ~ SOLD ~  | SL 12              | ~ SOLD ~          |
| SL 3  | ~ SOLD ~  | SL 13              | ~ SOLD ~          |
| SL 4  | \$649,900 | SL 14              | ~ SOLD ~          |
| SL 5  | \$639,900 | SL 15              | ~ SOLD ~          |
| SL 6  | ~ SOLD ~  | SL 16              | ~ SOLD ~          |
| SL 7  | ~ SOLD ~  | SL 17              | \$379,900         |
| SL 8  | \$899,900 | SL 18              | ~ SOLD ~          |
| SL 9  | ~ SOLD ~  | SL 19              | ~ SOLD ~          |
| SL 10 | \$979,900 |                    | September 2, 2023 |
|       |           | <br>-              |                   |

## SILVER SPRAY MARINA ESTATES

Choose your free-hold Marina Estate Lot and build your custom Dream Home anytime! You may secure your homesite with a 15% deposit In Trust, with the balance upon subdivision. Flexible Mortgage Financing & Registered Builder Referrals are also available.